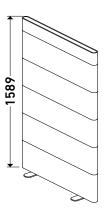

# Stille

"Stille" is a versatile room divider that elegantly fits in between. Designed with adaptability in mind, Stille comes in two different heights with an additional top module that allows for 8 distinctive configurations. Its sleek and sophisticated design is available in a range of color palettes, from neutral shades to bold and vibrant hues, or you can even specify your own custom color to perfectly complement your requirements. Whether you're looking to create a private workspace or divide a shared area, Stille is the perfect solution for adding functionality while also offering exceptional acoustic properties.

### **Product configurations**