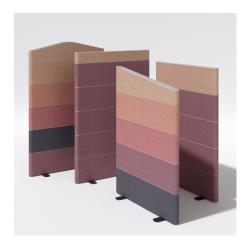

# Stille

"Stille" is a versatile room divider that elegantly fits in between. Designed with adaptability in mind, Stille comes in two different heights with an additional top module that allows for 8 distinctive configurations. Its sleek and sophisticated design is available in a range of color palettes, from neutral shades to bold and vibrant hues, or you can even specify your own custom color to perfectly complement your requirements. Whether you're looking to create a private workspace or divide a shared area, Stille is the perfect solution for adding functionality while also offering exceptional acoustic properties.

### **Product configurations**