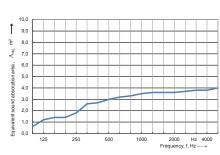

# Equivalent sound absorption area according to ISO 354

Complete test report available on request