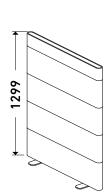

# Stille

"Stille" is a versatile room divider that elegantly fits in between. Designed with adaptability in mind, Stille comes in two different heights with an additional top module that allows for 8 distinctive configurations. Its sleek and sophisticated design is available in a range of color palettes, from neutral shades to bold and vibrant hues, or you can even specify your own custom color to perfectly complement your requirements. Whether you're looking to create a private workspace or divide a shared area, Stille is the perfect solution for adding functionality while also offering exceptional acoustic properties.

### **Product configurations**