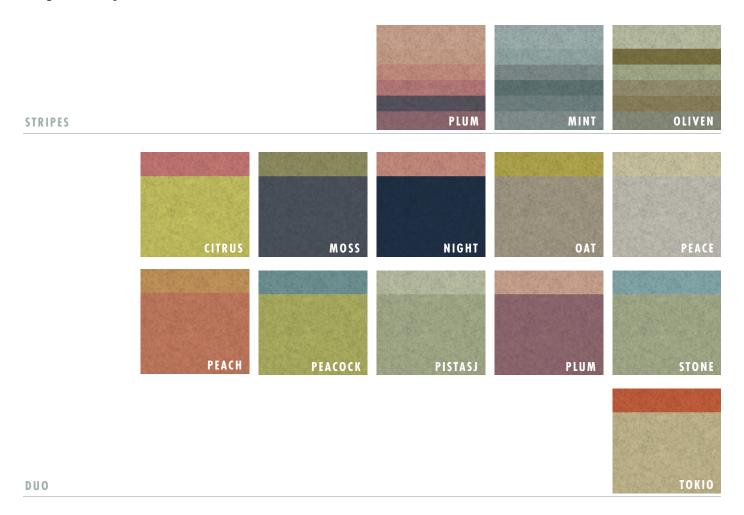

#### Designer's color palettes

To customize the color of your Stille acoustic room divider, we require specific color codes for each color you desire. two color codes for DUO version - one for the body and a second one for the top, or five different color codes for STRIPES version. However, if you have only one color reference, and are unsure about the other colors, you can contact us and we will halp you find the perfect combination.