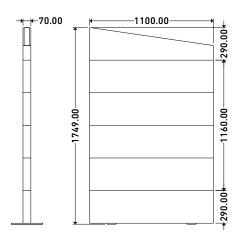

# Stille

"Stille" is a versatile room divider that elegantly fits in between. Designed with adaptability in mind, Stille comes in two different heights with an additional top module that allows for 8 distinctive configurations. Its sleek and sophisticated design is available in a range of color palettes, from neutral shades to bold and vibrant hues, or you can even specify your own custom color to perfectly complement your requirements. Whether you're looking to create a private workspace or divide a shared area, Stille is the perfect solution for adding functionality while also offering exceptional acoustic properties.