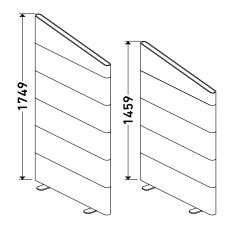

# Stille

"Stille" is a versatile room divider that elegantly fits in between. Designed with adaptability in mind, Stille comes in two different heights with an additional top module that allows for 8 distinctive configurations. Its sleek and sophisticated design is available in a range of color palettes, from neutral shades to bold and vibrant hues, or you can even specify your own custom color to perfectly complement your requirements. Whether you're looking to create a private workspace or divide a shared area, Stille is the perfect solution for adding functionality while also offering exceptional acoustic properties.