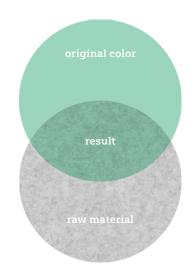

#### **Custom colors**

We offer a range of customized products and services to help you achieve your desired outcome. Our standard products can be personalized to match any specific color or palette. Please note that our printed colors may differ slightly from your reference due to our raw material's natural appearance (see picture for reference), but we always do our best to match your specific color as closely as possible. To ensure this, we encourage you to send us a standard color code (NCS or PANTONE) or a reference swatch.