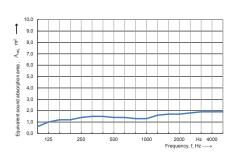

## Equivalent sound absorption area according to ISO 354

Complete test report available on request