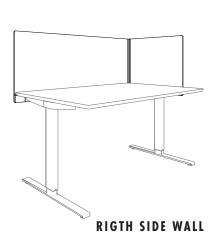

Choose from a range of pre-selected color combinations to match your space, or you can request a custom color or palette that perfectly suits your needs. The color and pattern are applied to both the outer faces and the side interior face. The desk screen can be specified with left or right side wall.

## Mounting

Focus is fixed to the desk with three separate L-brackets under the front of the desk and one under the side. Fits most tables 1600mm wide. Other sizes can be produced to measure.