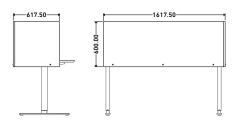

## Mounting

Focus is fixed to the desk with three separate L-brackets under the front of the desk and one under the side. Fits most tables 1600mm wide. Other sizes can be produced to measure.