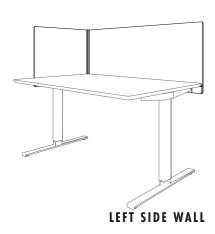

Choose from a range of pre-selected color combinations to match your space, or you can request a custom color or palette that perfectly suits your needs. The color and pattern are applied to both the outer faces and the side interior face. The desk screen can be specified with left or right side wall.

## Mounting

Focus is fixed to the desk with three separate L-brackets under the front of the desk and one under the side. Fits most tables 1600mm wide. Other sizes can be produced to measure.