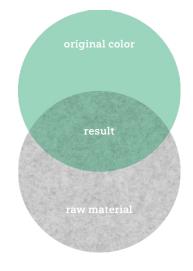

#### **Custom colors**

We offer a range of customized products and services to help you achieve your desired outcome. Our standard products can be personalized to match any specific color or palette. Please note that our printed colors may differ slightly from your reference due to our raw material's natural appearance (see picture for reference), but we always do our best to match your specific color as closely as possible. To ensure this, we encourage you to send us a standard color code (NCS or PANTONE) or a reference swatch.