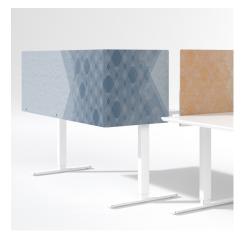

# Fokus - Rhombus

Rhombus is one of our desk screen series that comes in three distinct families. Rhombus stands out with its intricate diamond-shaped overlapping pattern, created by intersecting engraved lines and transparent layered colors. The Rhombus desk screen is both visually appealing and functional. It features a porous textile-like acoustic material that allows you to easily pin notes and memos on the screen.

Choose from a range of pre-selected color combinations to match your space, or you can request a custom color or palette that perfectly suits your needs. The color and pattern are applied to both the outer faces and the side interior face. The desk screen can be specified with left or right side wall.