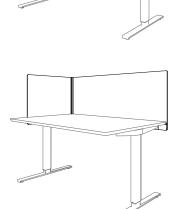

Choose from a range of pre-selected color combinations to match your space, or you can request a custom color or palette that perfectly suits your needs. The color and pattern are applied to both the outer faces and the side interior face. The desk screen can be specified with left or right side wall.

## Mounting

Focus is fixed to the desk with three separate L-brackets under the front of the desk and one under the side. Fits most tables 1600mm wide. Other sizes can be produced to measure.