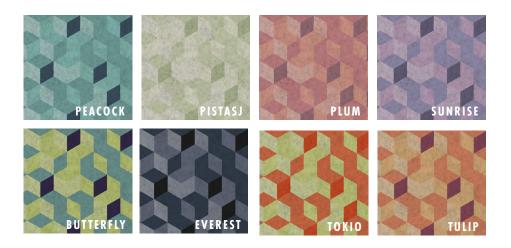

#### Designer's color palettes

To customize the color of your Fokus - cubes acoustic desk screen, we require three color codes. To maintain its original appearance, we suggest that you choose colors that harmonize or complement each other. However, if you have only one color reference, you can contact us, and we will help you find the perfect combination.