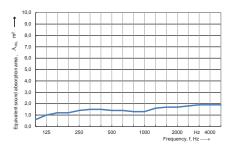

# Equivalent sound absorption area according to ISO 354

Complete test report available on request