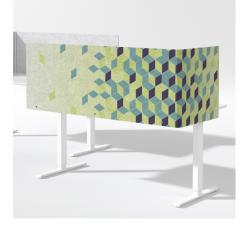

# Fokus - Cubes

Fokus desk screen series offers three unique families, with one of them being Cubes. Cubes stands out with its optical illusion of three-dimensional cubic shapes, making it visually appealing. Its porous textile-like acoustic material allows for easy pinning of notes and memos. The desk screen comes in pre-selected color combinations or custom color and to match your workspace decor. The design is applied to both the outer and side interior faces, ensuring a cohesive and visually appealing look from any angle. Additionally, the desk screen can be specified with either a left or right side wall to fit your workspace needs.