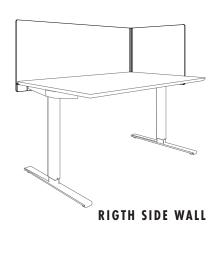

# Fokus - Cubes

Fokus desk screen series offers three unique families, with one of them being Cubes. Cubes stands out with its optical illusion of three-dimensional cubic shapes, making it visually appealing. Its porous textile-like acoustic material allows for easy pinning of notes and memos. The desk screen comes in pre-selected color combinations or custom color and to match your workspace decor. The design is applied to both the outer and side interior faces, ensuring a cohesive and visually appealing look from any angle. Additionally, the desk screen can be specified with either a left or right side wall to fit your workspace needs.

#### Mounting

Focus is fixed to the desk with three separate L-brackets under the front of the desk and one under the side. Fits most tables 1600mm wide. Other sizes can be produced to measure.