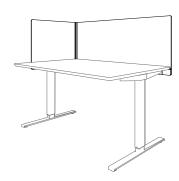

#### Mounting

Focus is fixed to the desk with three separate L-brackets under the front of the desk and one under the side. Fits most tables 1600mm wide. Other sizes can be produced to measure.