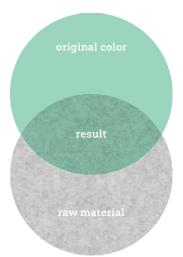

#### **Custom colors**

We offer a range of customized products and services to help you achieve your desired outcome. Our standard products can be personalized to match any specific color or palette. Please note that our printed colors may differ slightly from your reference due to our raw material's natural appearance (see picture for reference), but we always do our best to match your specific color as closely as possible. To ensure this, we encourage you to send us a standard color code (NCS or PANTONE) or a reference swatch.