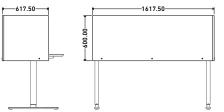

#### Mounting

Focus is fixed to the desk with three separate L-brackets under the front of the desk and one under the side. Fits most tables 1600mm wide. Other sizes can be produced to measure.