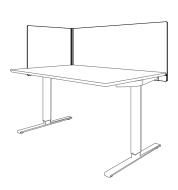

# Fokus - Bauhaus

Fokus is a series of desk screens that are available in three distinct families, one of which is Bauhaus. The famous school of design and architecture, is also the inspiration behind the geometric pattern featured in this family of desk screens. With its clean lines and timeless aesthetic, this screen fits perfectly in almost any office interior. The pattern is engraved both on the outer faces and the side interior face is companied by a solid color. You can also easily pin notes on this screen thanks to the porous textile-like material. Choose from our selected color combinations or request a custom color or palette to match your needs. The desk screen can be specified with left or right side wall.

# Mounting

Focus is fixed to the desk with three separate L-brackets under the front of the desk and one under the side. Fits most tables 1600mm wide. Other sizes can be produced to measure.