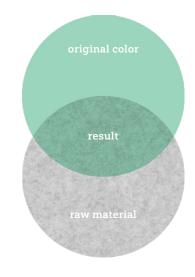

#### **Custom colors**

We offer a range of customized products and services to help you achieve your desired outcome. Our standard products can be personalized to match any specific color or palette. Please note that our printed colors may differ slightly from your reference due to our raw material's natural appearance (see picture for reference), but we always do our best to match your specific color as closely as possible. To ensure this, we encourage you to send us a standard color code (NCS or PANTONE) or a reference swatch.