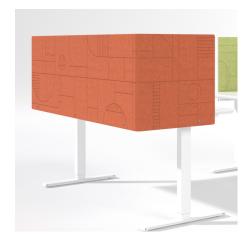

# Fokus - Bauhaus

Fokus is a series of desk screens that are available in three distinct families, one of which is Bauhaus. The famous school of design and architecture, is also the inspiration behind the geometric pattern featured in this family of desk screens. With its clean lines and timeless aesthetic, this screen fits perfectly in almost any office interior. The pattern is engraved both on the outer faces and the side interior face is companied by a solid color. You can also easily pin notes on this screen thanks to the porous textile-like material. Choose from our selected color combinations or request a custom color or palette to match your needs. The desk screen can be specified with left or right side wall.