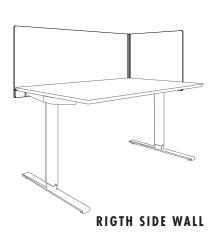

# Fokus - Bauhaus

Fokus is a series of desk screens that are available in three distinct families, one of which is Bauhaus. The famous school of design and architecture, is also the inspiration behind the geometric pattern featured in this family of desk screens. With its clean lines and timeless aesthetic, this screen fits perfectly in almost any office interior. The pattern is engraved both on the outer faces and the side interior face is companied by a solid color. You can also easily pin notes on this screen thanks to the porous textile-like material. Choose from our selected color combinations or request a custom color or palette to match your needs. The desk screen can be specified with left or right side wall.

# 10.0 E 8.0 C 9.0 C

LEFT SIDE WALL

Complete test report available on request