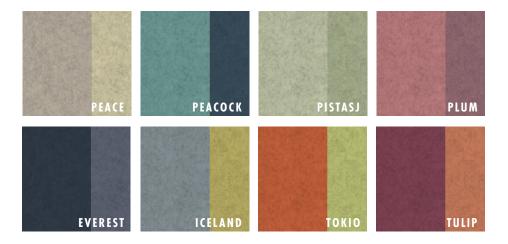

er, avoiding rubbing. Use detergent or spot remover for tough stains, testing first in inconspicuous area.

### Material / PET Felt

With its textile like appearance, PET felt is a great choice for use in interior design and decorative applications. Despite its soft look, PET felt has good impact-resistance, making it a durable option for long-term use, even in demanding spaces. The open structure of felt is one of its key features, as it contributes to its outstanding acoustic properties. This means that the material can effectively absorb sound, making it an ideal choice for our products.



Equivalent sound absorption area

according to ISO 354

# **Product configurations**

# 10.0 E 8.0 C 9.0 C

LEFT SIDE WALL



Complete test report available on request

## Designer's color palettes



#### **Custom colors**

We offer a range of customized products and services to help you achieve your desired outcome. Our standard products can be personalized to match any specific color or palette. Please note that our printed colors may differ slightly from your reference due to our raw material's natural appearance (see picture for reference), but we always do our best to match your specific color as closely as possible. To ensure this, we encourage you to send us a standard color code (NCS or PANTONE) or a reference swatch.

To customize the color of your Fokus acoustic desk screen, we require two color codes – one for the outer faces and a second one for inside side wall. To maintain its original appearance, we suggest that you choose colors that harmonize or complement each other