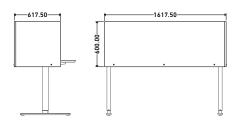

# Mounting

Focus is fixed to the desk with three separate L-brackets under the front of the desk and one under the side. Fits most tables 1600mm wide. Other sizes can be produced to measure.